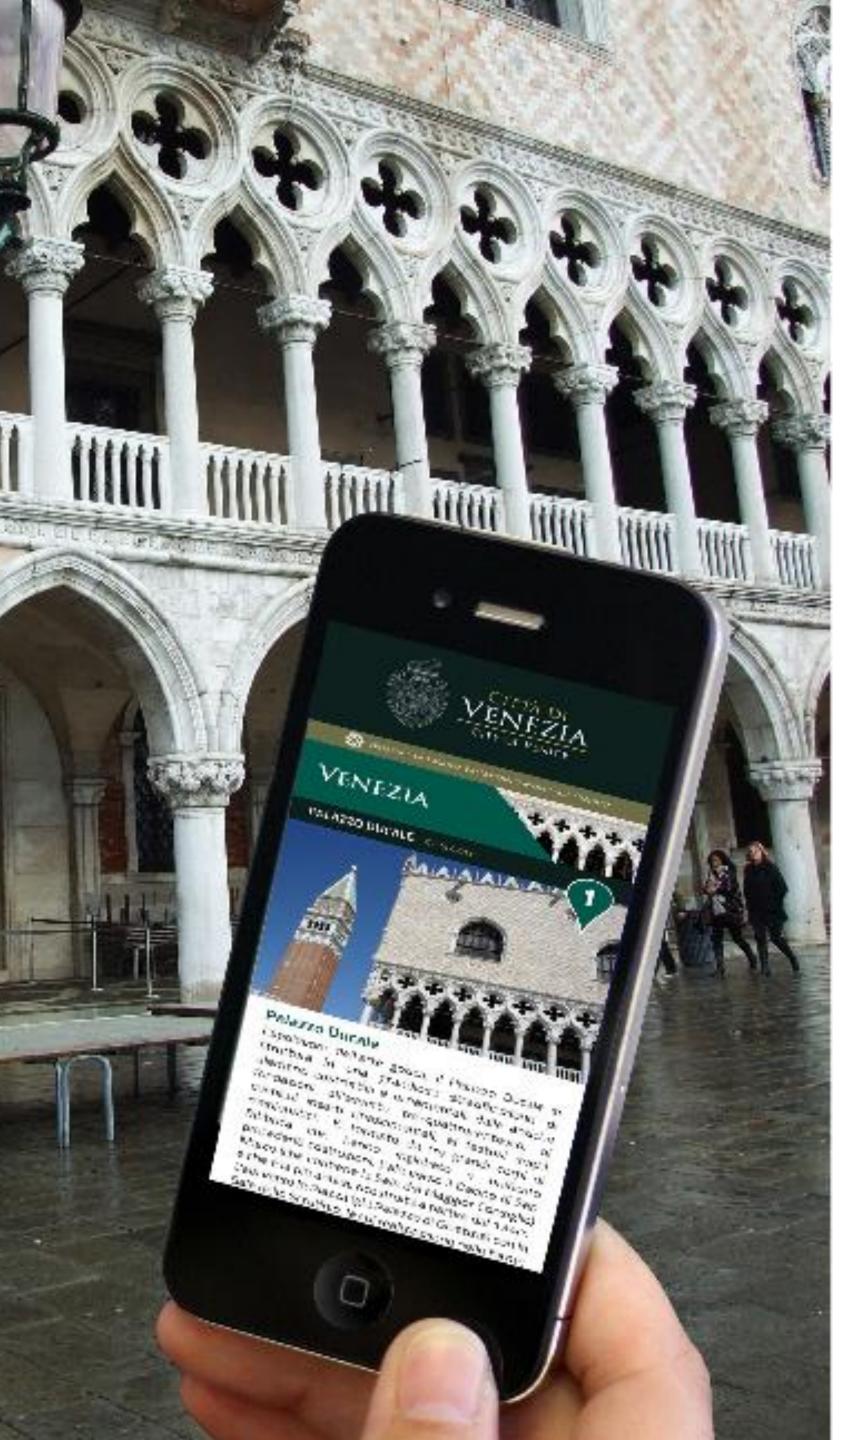

## Qr Signage The City in your pocket

COMUNE DI GENAZZANO

- It's like having an **Information Point open 24/7**
- Tourist Information "on demand"
- Allows tracking of all accesses allowing detailed analysis of most visited sites. Substitutes the traditional Paper Guide, all you need is a smartphone **Improves the cultural experience** of the tourists with the monuments **Perfectly integrate with the city**, improving the aesthetics