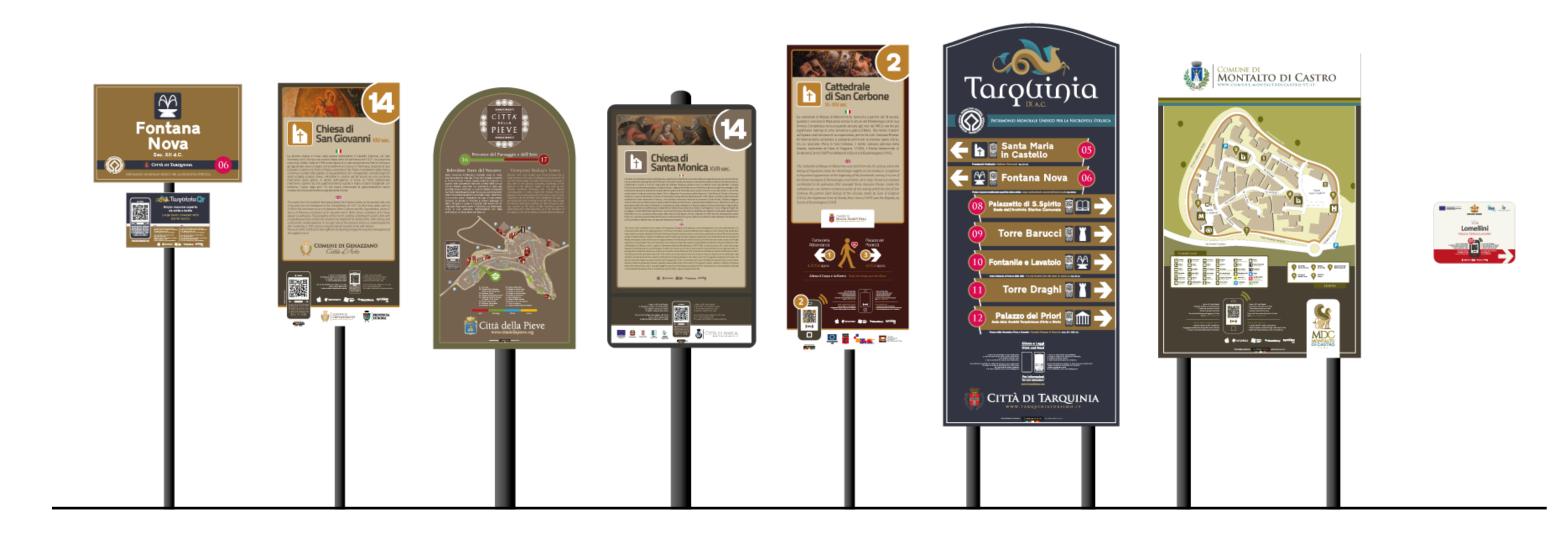

## Qr Signage The City in your pocket

## Qr Plaques Information in Porcelain

### Qr Plaques

- 100% Made in Italy porcelain product -
- Innovative and Interactive with Zero Impact on the landscape
- Does **NOT** scratch
- Can be cleaned with **industrial solvents** -
- Not affected by graffiti, paints and adhesives -