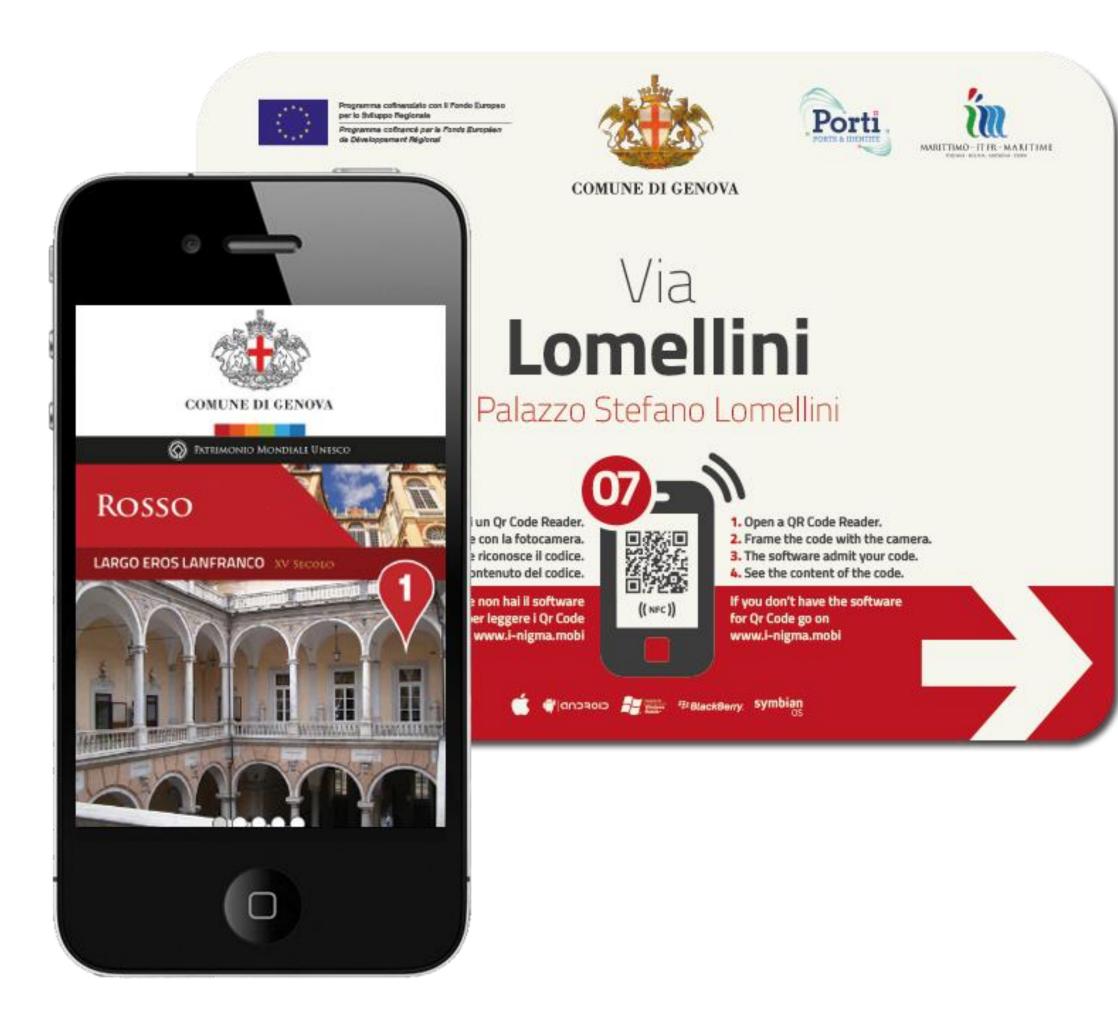

## Qr Signage The City in your pocket

COMUNE DI GENAZZANO

- It's like having an **Information Point open 24/7**
- Tourist Information "on demand"
- Allows tracking of all accesses allowing detailed analysis of most visited sites. Substitutes the traditional Paper Guide, all you need is a smartphone **Improves the cultural experience** of the tourists with the monuments **Perfectly integrate with the city**, improving the aesthetics