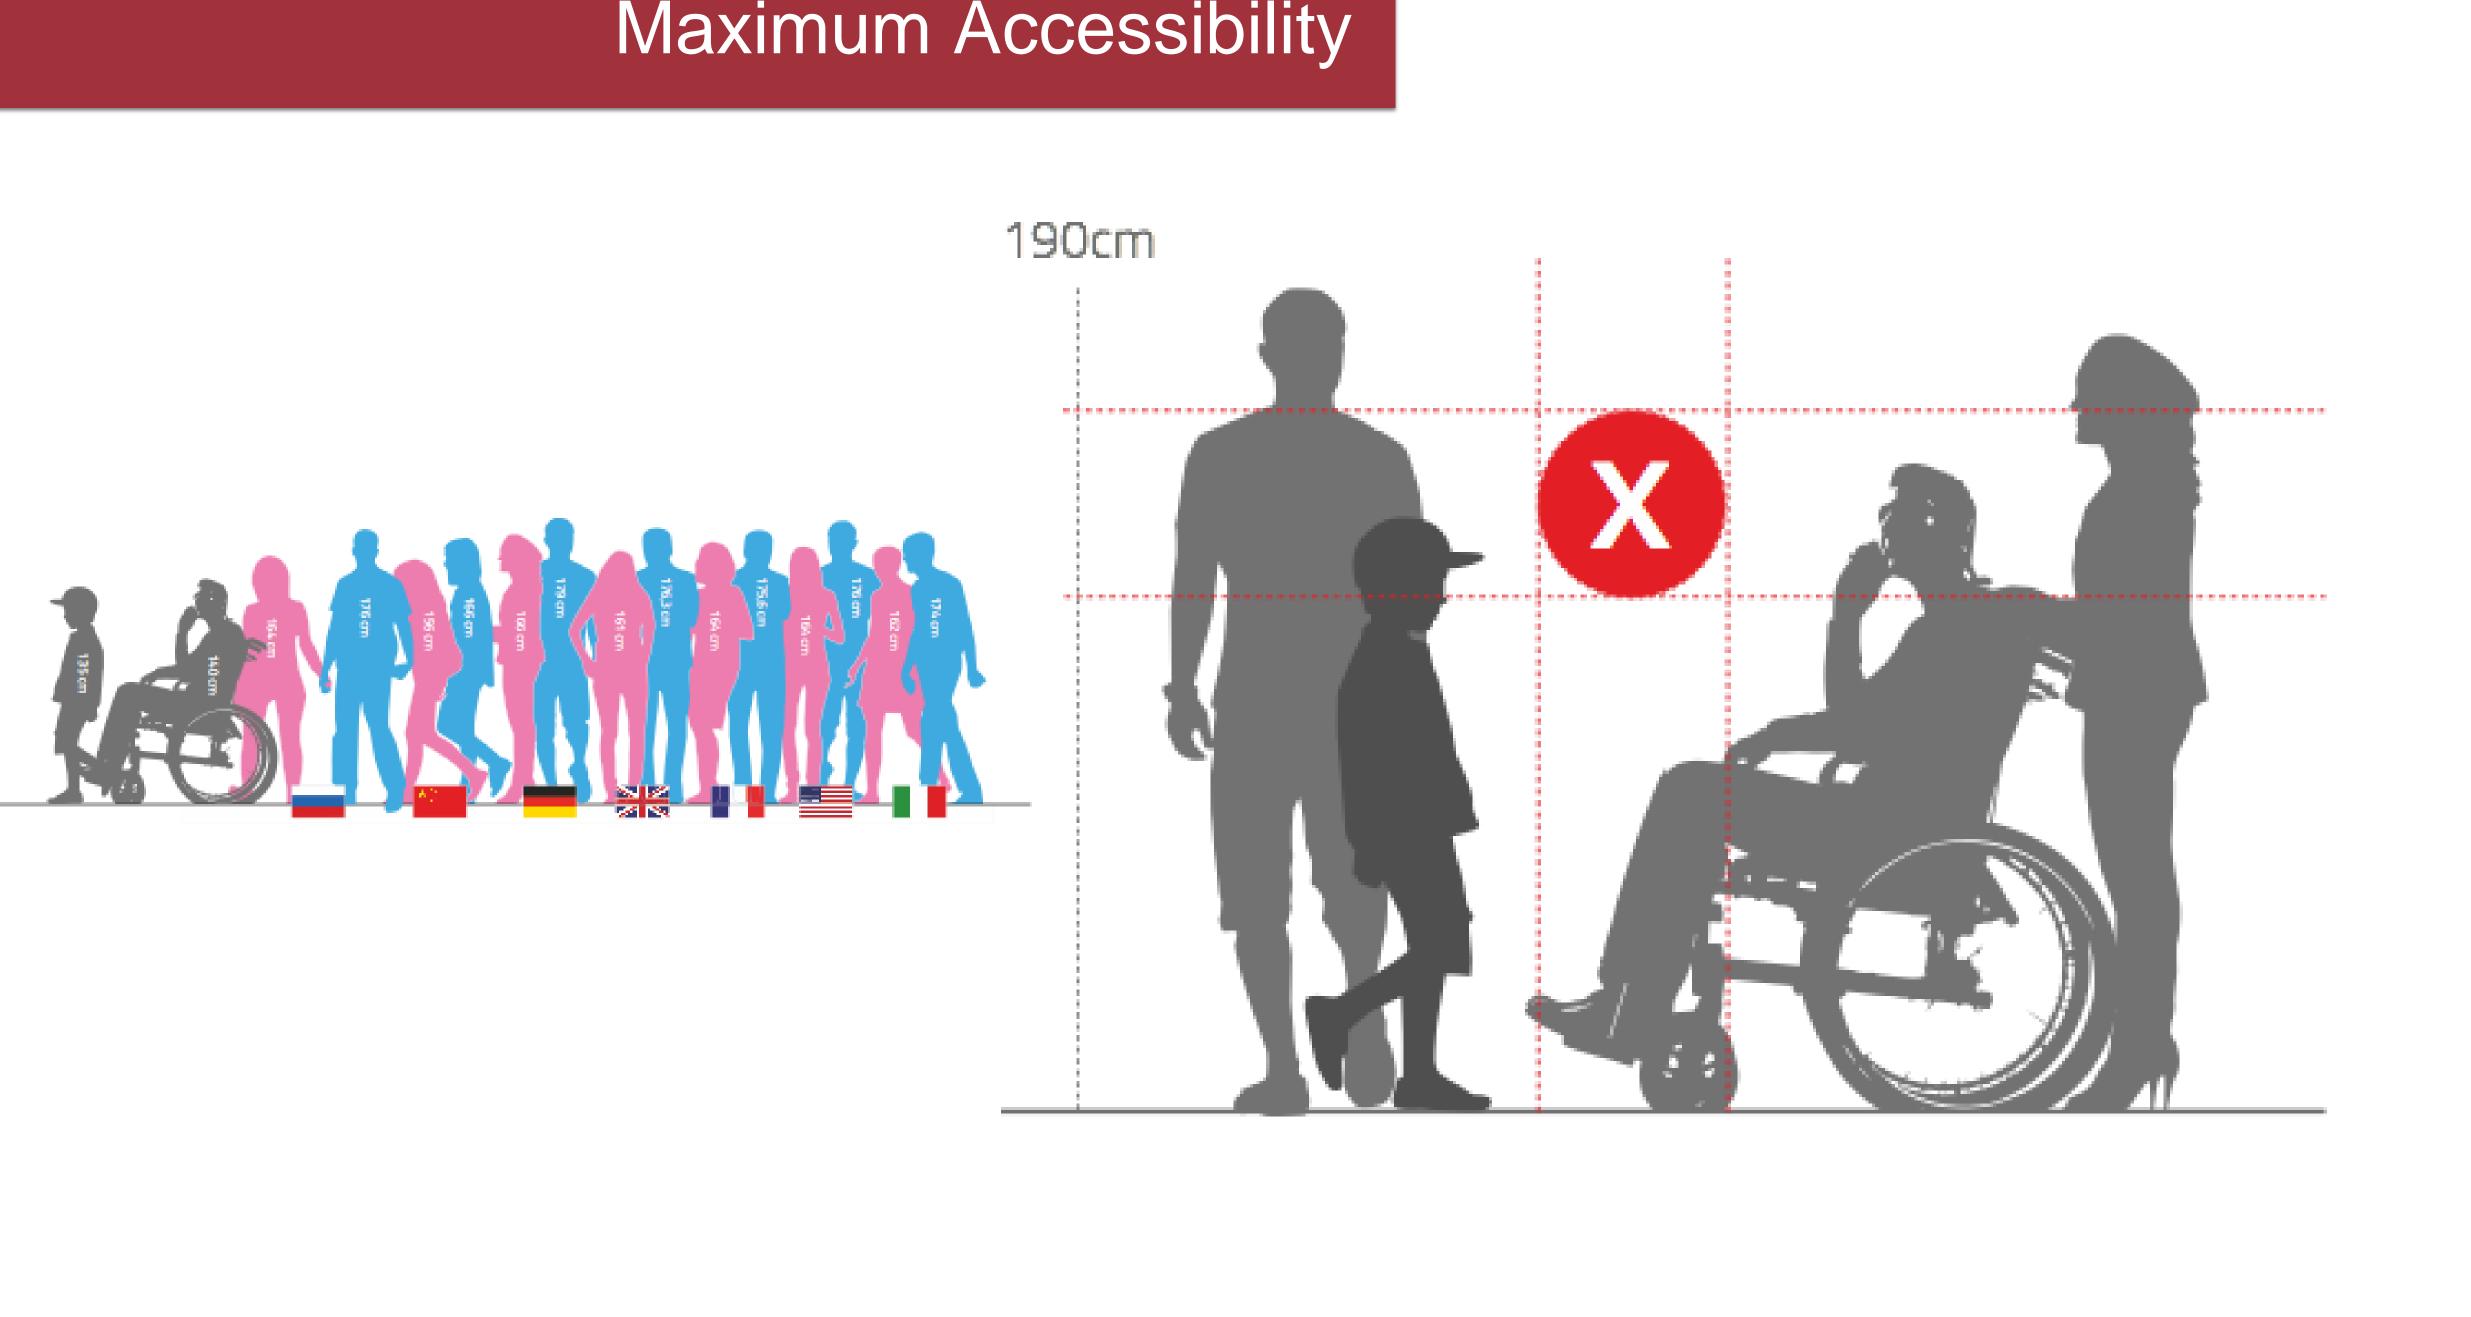

## Maximum Accessibility

Pelarata Discasa Sanata da ana da ana da ana da ana da ana Sanata da ana da a Sugarna v. Do A G feating! DV. GEW CHOO Tays Stands /

VENEZIA

PALA230 MILTALE

1911

ANALALAIA

|                                                          | VENEZIA                                                                                                                                                                                                                                                                                                                                                                                                                                                                                                                                                               |
|----------------------------------------------------------|-----------------------------------------------------------------------------------------------------------------------------------------------------------------------------------------------------------------------------------------------------------------------------------------------------------------------------------------------------------------------------------------------------------------------------------------------------------------------------------------------------------------------------------------------------------------------|
| Nome Monumento<br>Name of Monument                       | VENEZIA                                                                                                                                                                                                                                                                                                                                                                                                                                                                                                                                                               |
| Numero<br><i>Number</i>                                  |                                                                                                                                                                                                                                                                                                                                                                                                                                                                                                                                                                       |
| Foto Monumento<br><i>Monument Photo</i>                  | Palezo Dinale                                                                                                                                                                                                                                                                                                                                                                                                                                                                                                                                                         |
| Testo Multilingua<br><i>Multilingual Text</i>            | Carelarono de la telgetica, il Rabarto Ductie si<br>simmi relini una glandina situaticadone di<br>electrati sato Bizi e emanatati da le estatio<br>particada situatica e emanatati da le estatio<br>particada si Sossifia de entretado estatica<br>contenti estati enascimentari, su testos segui<br>magentatica de le estate da les assidir de esta<br>laboren elle contente inactatori e de filoso<br>precedent costruzio intella conte i Bate de li San<br>Malco fer costruzio intella conte i Bate de li San<br>Malco fer costruzio intella del Maggior Consiglio |
|                                                          | e cho Silo più andica, rice struita e palo re da 1940<br>bianerra e Biazaz (gli Pri zazo di Gilistizia) por la<br>fivila de la formi no la cui nel atavante nel e torme<br>attiviti presa si partire da 1926, i eta<br>rittavita estivata e partire da 1926, i eta<br>rittavita estivata pro senesiste reacta e generica h<br>officio eta evena, o estino e tra 110 e per il 1928.                                                                                                                                                                                    |
| Geolocalizzazione GPS<br>GPS Geolocation                 |                                                                                                                                                                                                                                                                                                                                                                                                                                                                                                                                                                       |
| Audioguida Multingua<br>Multilingual Audioguide          | Map                                                                                                                                                                                                                                                                                                                                                                                                                                                                                                                                                                   |
| Videoguida Lis<br>ASL Videoguide                         | AUDIOGUIDA                                                                                                                                                                                                                                                                                                                                                                                                                                                                                                                                                            |
| Argomenti vari a scelta<br>Various topics of your choice | - VIDLO LIS                                                                                                                                                                                                                                                                                                                                                                                                                                                                                                                                                           |
| Virtual Tour<br>Virtual Tour                             | - VENEZIA<br>ACCESSINE:                                                                                                                                                                                                                                                                                                                                                                                                                                                                                                                                               |
| Video Drone                                              | - SKY WALK                                                                                                                                                                                                                                                                                                                                                                                                                                                                                                                                                            |
| Drone Video                                              | Kibs 🛞                                                                                                                                                                                                                                                                                                                                                                                                                                                                                                                                                                |
| For Kids<br>For Kids                                     |                                                                                                                                                                                                                                                                                                                                                                                                                                                                                                                                                                       |
| Dove Mangiare e Dormire<br>Where to Eat and Sleep        | SLEEP Prime                                                                                                                                                                                                                                                                                                                                                                                                                                                                                                                                                           |
|                                                          | E an literature of the second second                                                                                                                                                                                                                                                                                                                                                                                                                                                                                                                                  |