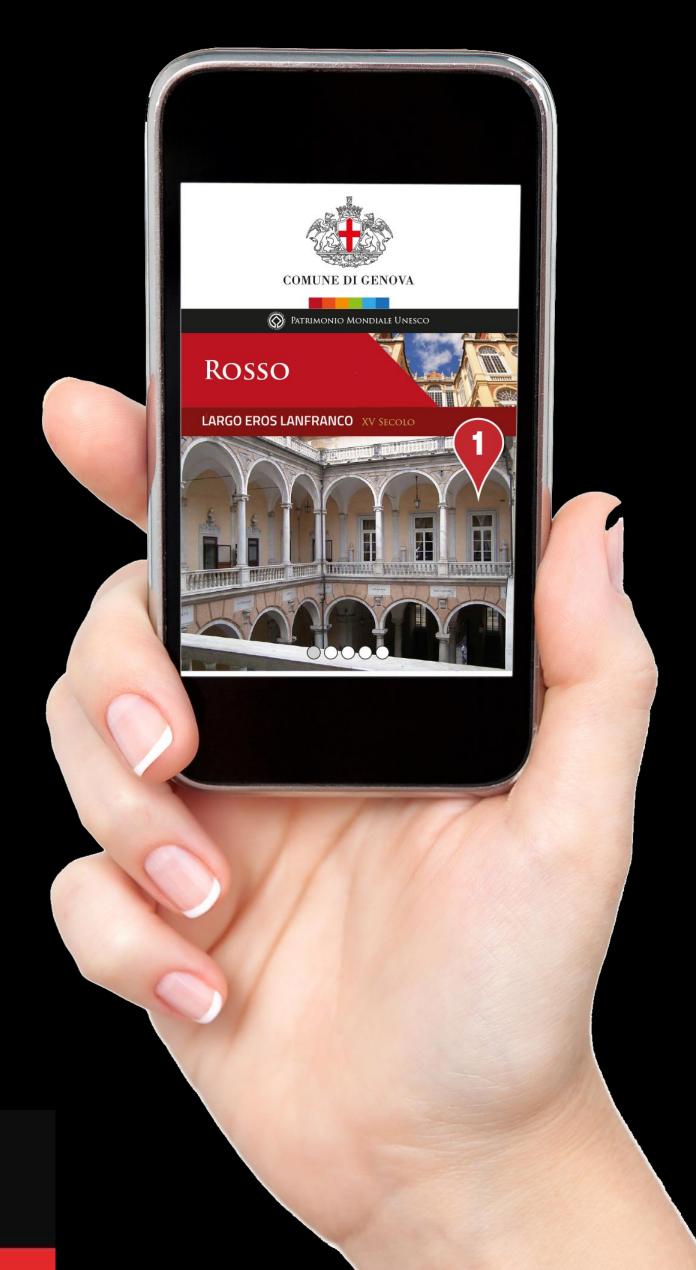

## Qr Signage The City in your pocket

COMUNE DI GENAZZANO

- It's like having an **Information Point open 24/7**
- Tourist Information "on demand"
- Allows tracking of all accesses allowing detailed analysis of most visited sites. Substitutes the traditional Paper Guide, all you need is a smartphone **Improves the cultural experience** of the tourists with the monuments **Perfectly integrate with the city**, improving the aesthetics