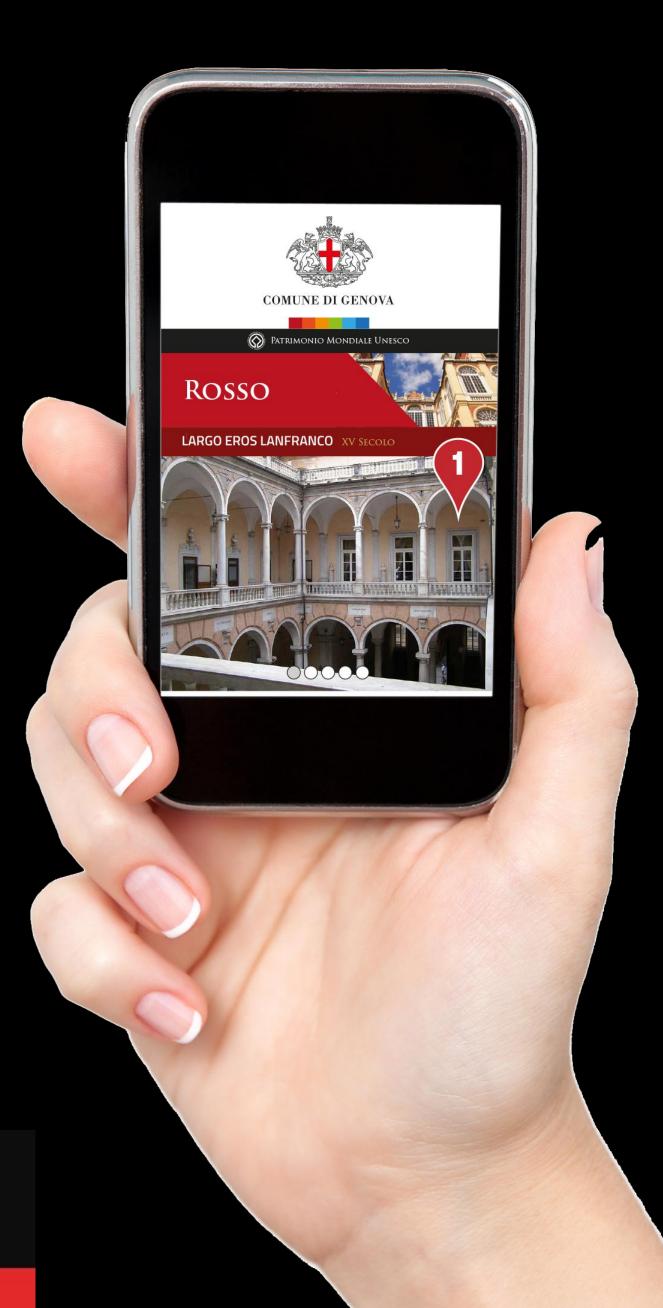

COMUNE DI GENAZZANO

Città d'Arte

ECOMUNE DI GENAZZANO EVINCIA

- Allows tracking of all accesses allowing detailed analysis of most visited sites. Substitutes the traditional Paper Guide, all you need is a smartphone **Improves the cultural experience** of the tourists with the monuments **Perfectly integrate with the city**, improving the aesthetics

#### It's like having an **Information Point open 24/7**

Tourist Information "on demand"

Qr Signage