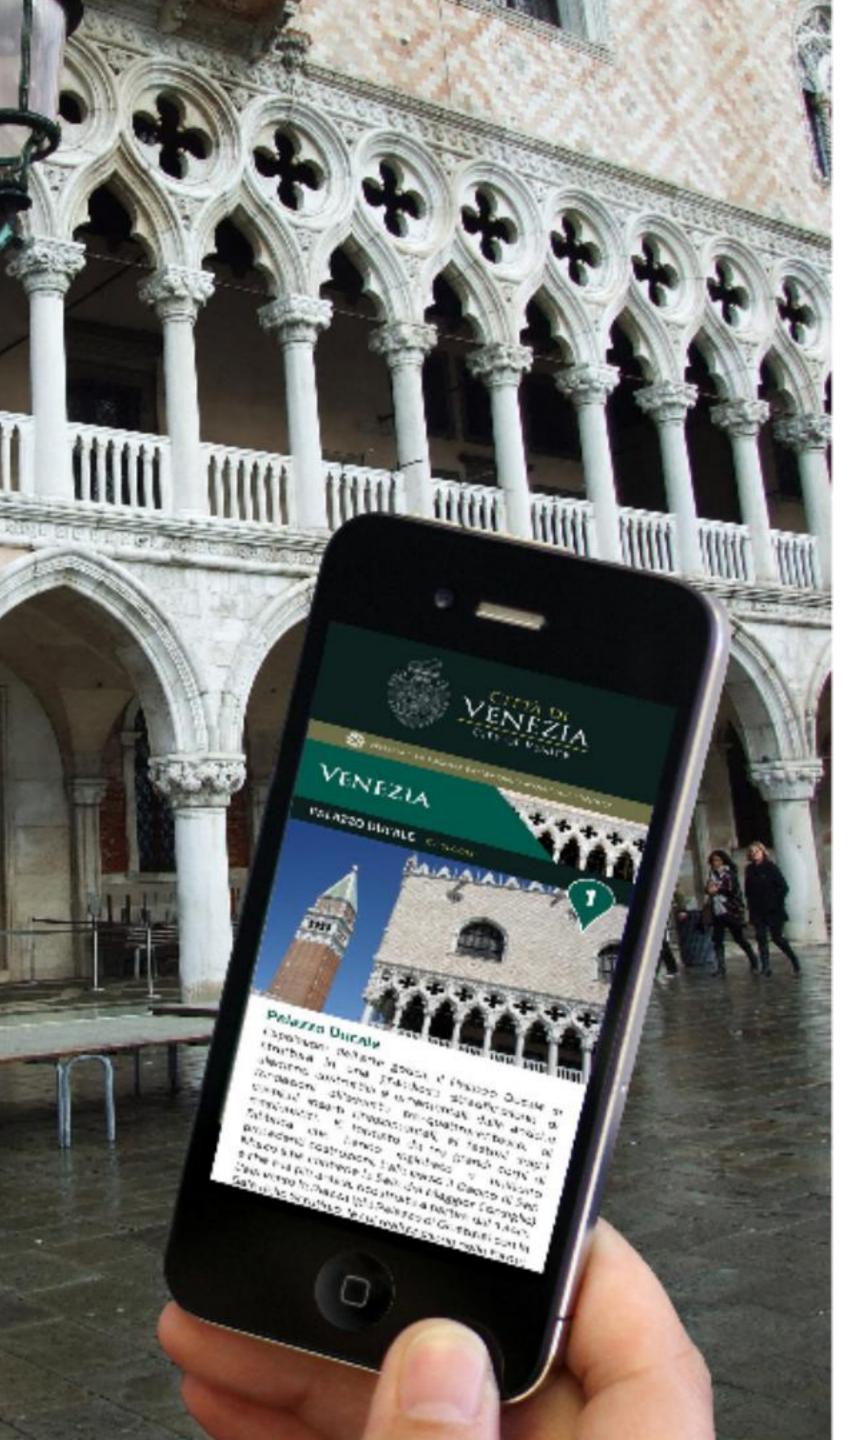

### Maximum Accessibility

Pelazza Discus Spotwar, dos ann anal (Salos) discus Marthad In and (Station) discus Marthad In A may day draitin Do A R. "sahed a.

VENEZIA

PALAZZO DUTALE

1911

ALAIAIAIA

|                                                          | VINEZIA<br>U SO SSA                                                                                                                                                                                                                                                                                                                                                                  |
|----------------------------------------------------------|--------------------------------------------------------------------------------------------------------------------------------------------------------------------------------------------------------------------------------------------------------------------------------------------------------------------------------------------------------------------------------------|
| Nome Monumento<br>Name of Monument                       | VENEZIA                                                                                                                                                                                                                                                                                                                                                                              |
| Numero<br>Number                                         | A A A A A A A                                                                                                                                                                                                                                                                                                                                                                        |
| Foto Monumento<br>Monument Photo                         |                                                                                                                                                                                                                                                                                                                                                                                      |
| Testo Multilingua<br>Multilingual Text                   | Palazzo Ducale<br>Contensio de la ingetter, il Talezzo Ductle si<br>strum es la una glandina structuratione di<br>elemente del glandina transmissione de<br>nomenati al Societti inservenanza espa-<br>ciencia inservenanza en elemente di<br>alcona des la neclina deservente de con-<br>alez da classica neclina deservente de con-<br>alez da classica neclina deservente de con- |
|                                                          | Malos kielomiene la Sela del Maggior Consiglio<br>e de Silo più protez, ricentruto e polere da 1940<br>also e cale più protez (gri Palazza di Consiglio e la<br>Sanade più protez (gri Palazza di Consiglio e da<br>antari protez al partez da 1944) e la<br>ricentra della una ansale reacta pipe altro di<br>offere di assenza ne salto consiglio e di TSES.                       |
| Geolocalizzazione GPS<br>GPS Geolocation                 |                                                                                                                                                                                                                                                                                                                                                                                      |
| Audioguida Multingua<br>Multilingual Audioguide          | Map                                                                                                                                                                                                                                                                                                                                                                                  |
| Videoguida Lis<br>ASL Videoguide                         | AUDIOGUIDA                                                                                                                                                                                                                                                                                                                                                                           |
| Argomenti vari a scelta<br>Various topics of your choice | VIDLO LIS<br>VENEZIA                                                                                                                                                                                                                                                                                                                                                                 |
| Virtual Tour<br>Virtual Tour                             | ACCESS INF:                                                                                                                                                                                                                                                                                                                                                                          |
| Video Drone<br>Drone Video                               | - SKY WALK                                                                                                                                                                                                                                                                                                                                                                           |
| For Kids                                                 | KLDS ()                                                                                                                                                                                                                                                                                                                                                                              |
| For Kids Dove Mangiare e Dormire                         | SLADY JAme                                                                                                                                                                                                                                                                                                                                                                           |
| Where to Eat and Sleep                                   |                                                                                                                                                                                                                                                                                                                                                                                      |