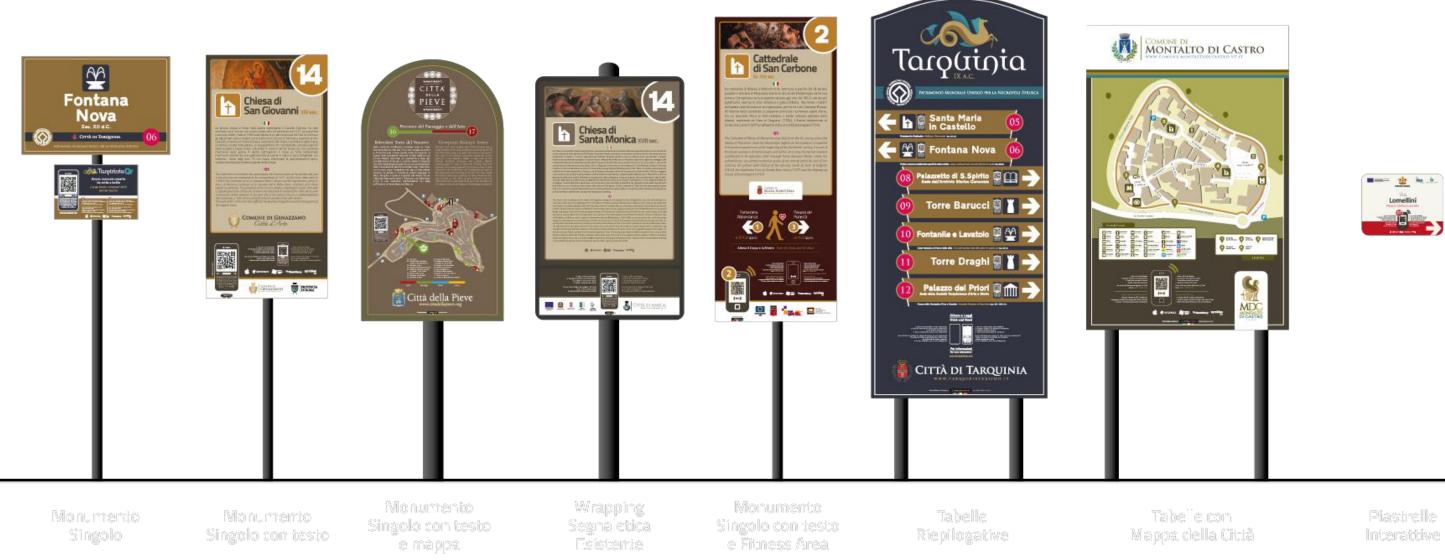

### Interactive Signage

La piccola chiesa si trova nella piazza sottostante il Castello Colonna, sul lato orientale, ed è l'unica a non essere citata nelle Conventiones del 1277. La sua prima emoria, infatti, risale al 1356 nella stipula di un atto avvenuta tra Pietro Colonna e Agostiniani dove compare come testimone D. Rocco di Tommaso, arciprete di San eme a D. Pietro di Slavis, arciprete di San Paolo. Il presbiterio della chies erete, un'acquasantiera con sovrapposta custodia degli o entrambe in marmo del XV secolo ed una colonnina

a. A destra dell'ingresso si trova un fonte battesimal una quattrocentesca cupola in legno a base ottoganale con anni '70 che hanno interessato la pavimentazione hanno fera originale della chiesa

in the square below the Colonna Castle, on the eastern side, and ned in the Conventiones of 1277. Its first trace dates back to f an act between Pietro Colonna and the Augustinians, where D iest of St. Giovanni and D. Pietro Slavis, archariest of St. Paolo sbytery of the church contains, entombed in a wall, a font with olls carved in low relief, both in marble of the 15th century, and stal. To the right side of the entrance there is a marble baptism ury octagonal-based wooden dome with lantern. it have affected the flooring changed the mystical atmosphere

COMUNE DI GENAZZANO

Città d'Arte

ECOMUNE DI GENAZZANO EVINCIA

- Allows tracking of all accesses allowing detailed analysis of most visited sites. Substitutes the traditional Paper Guide, all you need is a smartphone **Improves the cultural experience** of the tourists with the monuments **Perfectly integrate with the city**, improving the aesthetics

#### It's like having an **Information Point open 24/7**

Tourist Information "on demand"

Qr Signage

# Or Plagues Information in Porcelain

### Qr Plaques

- 100% Made in Italy porcelain product -
- **Innovative** and **Interactive** with **Zero Impact** on the landscape
- Does **NOT** scratch \_
- Can be cleaned with **industrial solvents**
- Not affected by graffiti, paints and adhesives \_